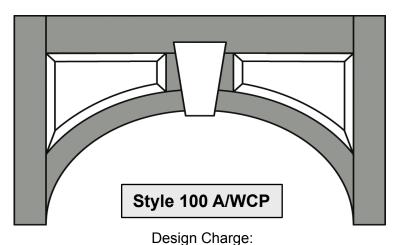

### **Arched Wainscot Panels**

#### **Below are two examples of typical Arched Wainscot Panels**

**The Style 100 A/WCP** is a single standard arch with two panels. Pricing: square foot price with an additional design charge of \$195.00 (Keystone not included)