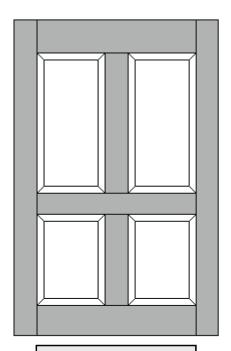

Style 100H WCP

Multiple Panels Wide ~Horizontal~

Price Column: 30

Style 100V WCP

Multiple Panels High ~Vertical~

Price Column: 30