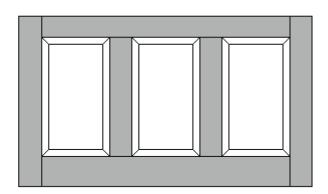

Style 100H WCP

Multiple Panels Wide ~Horizontal~

Price Column: 30

Style 100V WCP

Multiple Panels High ~Vertical~

Price Column: 30