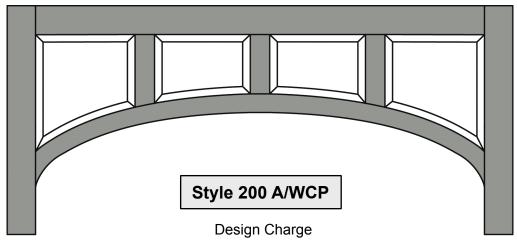

### **Arched Wainscot Panels**

The Style 200 A/WCP is a single elliptical arch with 4 panels.

**Pricing:** square foot price with an additional design charge of \$250.00

Each configuration can be altered according to your specs. Please provide detailed cad drawings with all specific details and dimensions. When ordering multiple sets of the same size, there will be only one design charge.