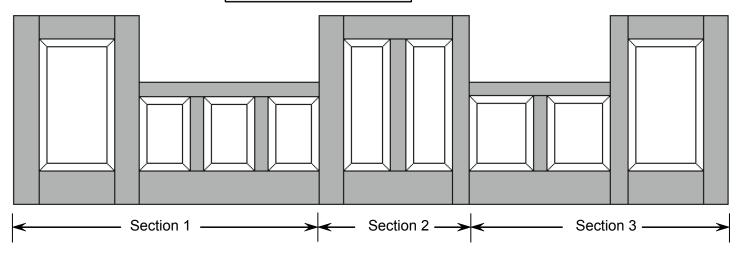

Below are examples of panels that would be considered Specialty Wainscot Panels.

Style 1000 SWCP Price

Price Column: 32

Illustrated above is an example of how an 8' or longer wainscot panel can be split into multiple sections by extending the mid stiles - breaking the top and bottom rails.

The individual sections are pre-fitted and ready for on-site installation. This option contributes to greater ease for handling, finishing and transportation purposes.