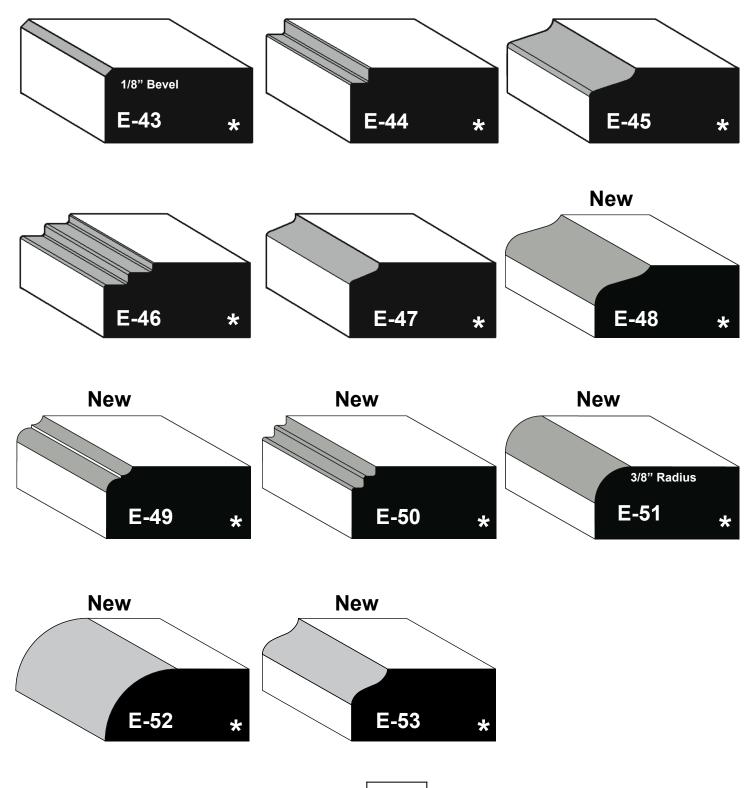

#### Profiles marked with a \* will accept a standard 32mm 1/2" deep hinge bore.

If you use a particular outside edge profile on a regular basis and it is not displayed in this section, please call us for information regarding the possibility of adding to our library.