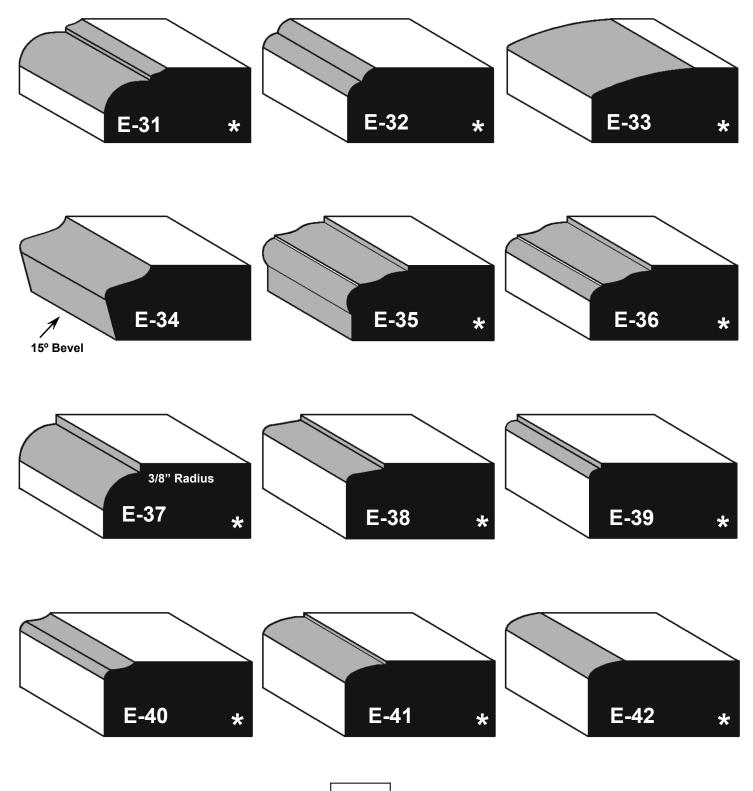

#### Profiles marked with a \* will accept a standard 32mm 1/2" deep hinge bore.

If you use a particular outside edge profile on a regular basis and it is not displayed in this section, please call us for information regarding the possibility of adding it to our library. **Butt Edges** Please check the "Butt Edge" box on the order form and indicate in the "Specifications" column which edge ( left or right ) is to be the butt edge. The butt edge will be an E-1.

#### Profiles marked with a \* will accept a standard 32mm 1/2" deep hinge bore.

If you use a particular outside edge profile on a regular basis and it is not displayed in this section, please call us for information regarding the possibility of adding it to our library.