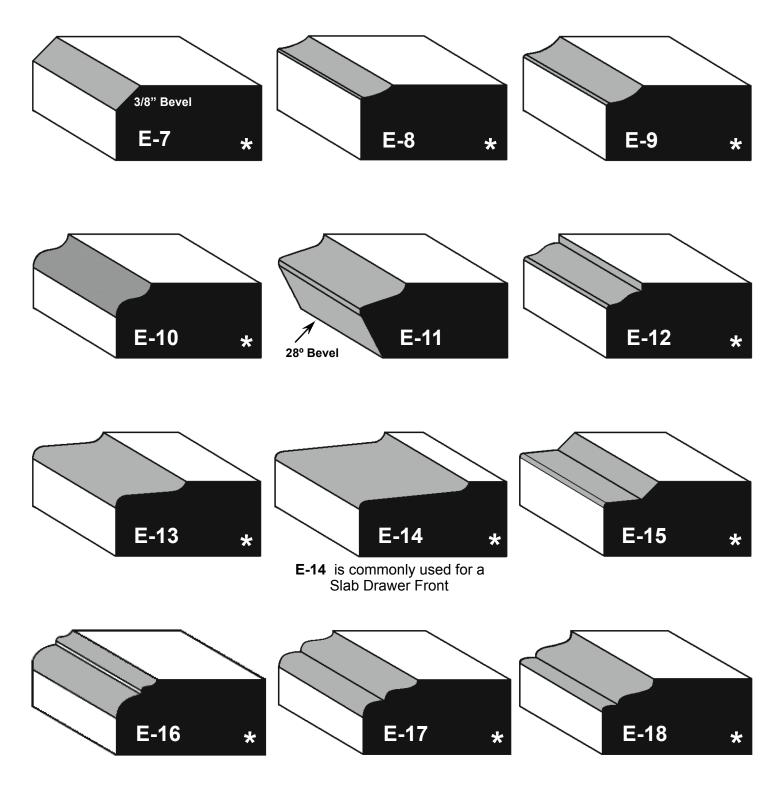

#### Profiles marked with a \* will accept a standard 32mm 1/2" deep hinge bore.

If you use a particular outside edge profile on a regular basis and it is not displayed in this section, please call us for information regarding the possibility of adding to our library.