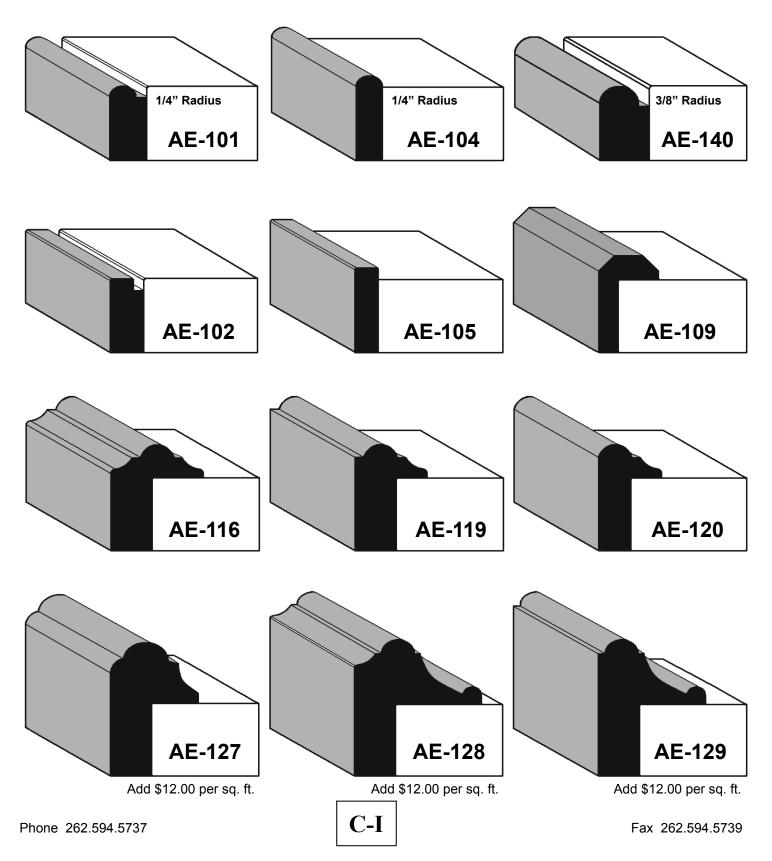

## "APPLIED" OUTSIDE EDGE PROFILES

#### Pricing: Please add \$11.00 per square foot for applied outside edge profiles.

Below are our most common applied outside edge profiles. Most of our regular applied moldings (section H) can be adapted to be used as applied outside edge profiles. Please call us for details.