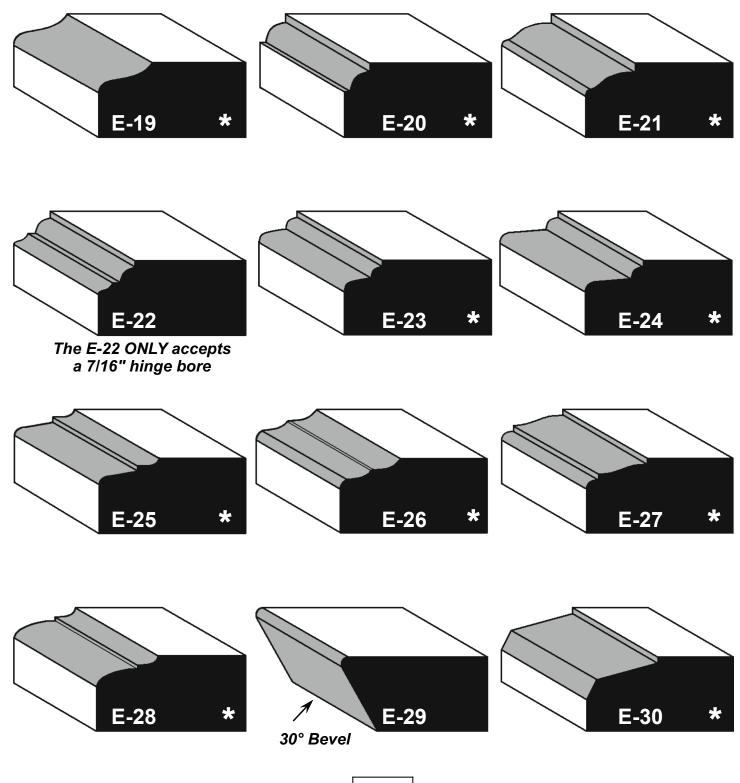

#### Profiles marked with a \* will accept a standard 32mm 1/2" deep hinge bore.

If you use a particular outside edge profile on a regular basis and it is not displayed in this section, please call us for information regarding the possibility of adding to our library.