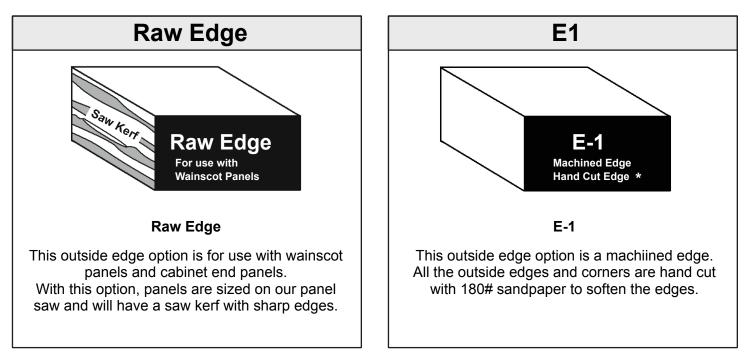

#### Profiles marked with a \* will accept a standard 32mm 1/2" deep hinge bore.

If you use a particular outside edge profile on a regular basis and it is not displayed in this section, please call us for information regarding the possibility of adding it to our library. **Butt Edges** Please check the "Butt Edge" box on the order form and indicate in the "Specifications" column which edge ( left or right ) is to be the butt edge. The butt edge will be an E-1.