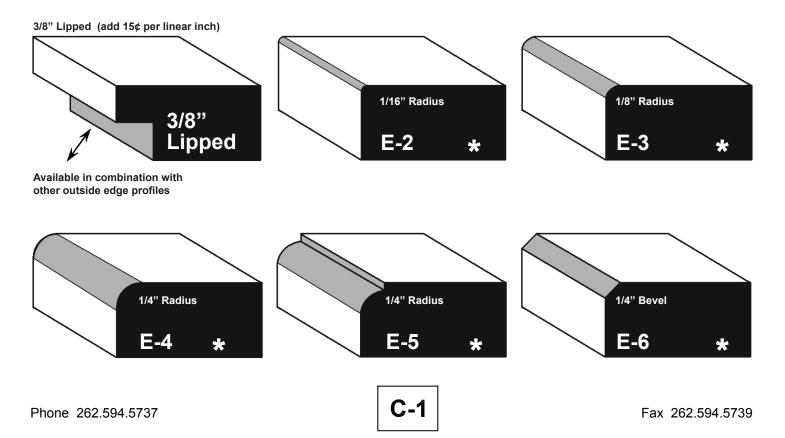

#### Profiles marked with a \* will accept a standard 32mm 1/2" deep hinge bore.

If you use a particular outside edge profile on a regular basis and it is not displayed in this section, please call us for information regarding the possibility of adding it to our library.