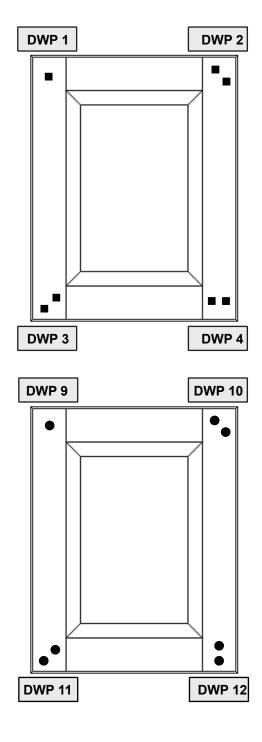

## **Applications & Pricing**

Decorative Wood Pegs (the DWP) is available in all wood species. The pegs are cross grain and visible only on the front side of the door. The standard DWP size is 3/8". 1/2" is also available upon request.

Below are various patterns to choose from.

**DWP Pricing:** \$4.00 per peg.

3/8" x 1-1/4" **\$6.00 ea.** 

**DWP 16** 

**DWP 15** 