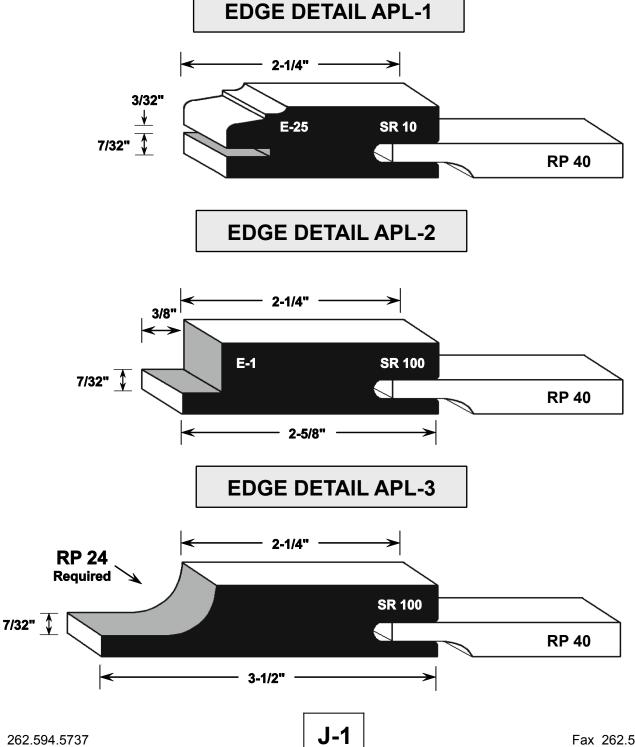

#### **Applications & Pricing**

Appliance Panels can be constructed from any door styles.

Determine the mounting application required for your appliance and choose from the outside edge details below (the APL) for your appliance panel.

APL Pricing: Standard dor pricing plus a style charge pof \$15 per appliance panel