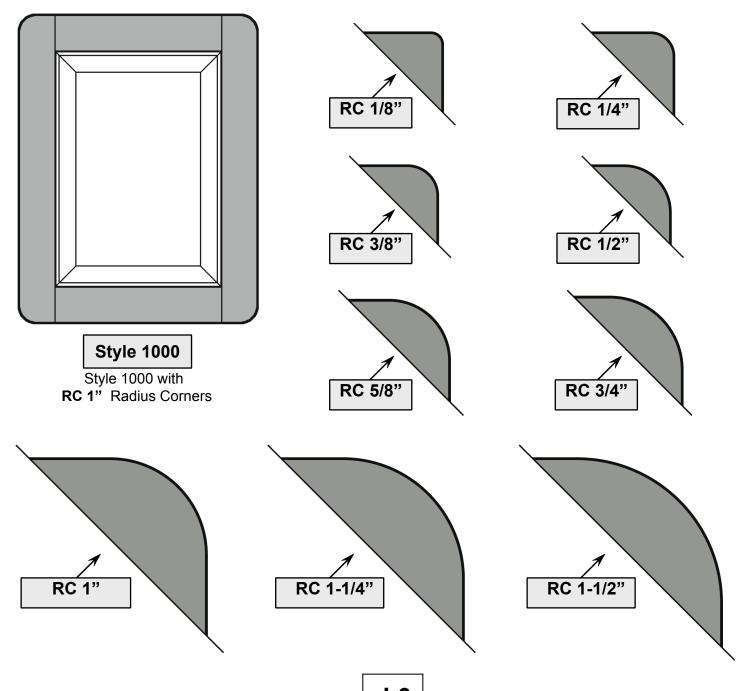

## **Applications & Pricing**

Outside Radius Corners Option

Below are scale drawings of the outside radius corners available. Outside radius corners are limited to the following outside edge proflies:

E-1, E-2, E-3, E-4, E-5, E-6, E-7, E-43

#### Pricing

Add \$8.00 per door.