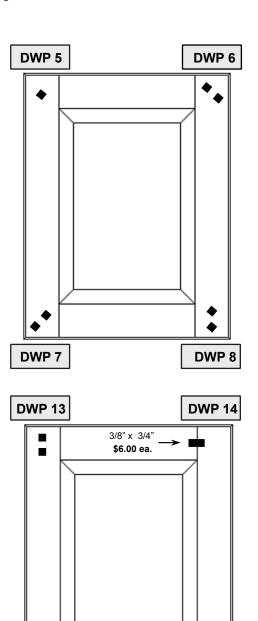

## **Applications & Pricing**

Decorative Wood Pegs (the DWP) is available in all wood species. The pegs are cross grain and visible only on the front side of the door. The standard DWP size is 3/8". 1/2" is also available upon request.

Below are various patterns to choose from.

**DWP Pricing:** \$4.00 per peg.

3/8" x 1-1/4" **\$6.00 ea.** 

**DWP 16** 

**DWP 15** 